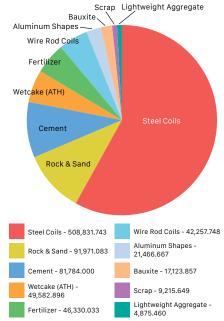

### **Total Railcars Interchanged**

Dock Commodity Tonnage (2019) 873,439.135 total net tons