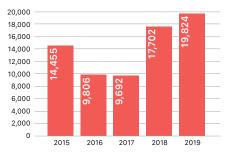

### **Total Railcars Interchanged**

Dock Commodity Tonnage (2019) 873,439.135 total net tons