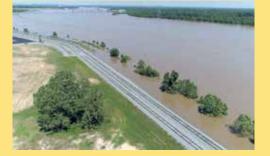

In May and June of 2019, the Arkansas River experienced record flooding and commercial traffic came to a standstill for almost two months. This flood event created challenges for all ports and terminals along the river and the economic impact in the Arkansas River basin exceeded \$3 billion dollars. While many of the ports and terminals upriver saw a more significant impact, the Port of Little Rock fared relatively well, and our business interruptions were minimal. Port staff is repairing facilities that were damaged, and we believe we are better prepared should we experience a similar event in the future.

#### Arkansas River flood of 2019

The year 2019 began with above average snowfall, a quick warming and record rainfall, creating a recipe for disaster. By May, massive flooding began to quickly inundate rivers across the Heartland region. It was the wettest season on record; in some places, more rain fell in a single day than during a typical month.

With nowhere to go but downriver, ports across Arkansas, Missouri, Mississippi, Ohio and Tennessee Rivers were overwhelmed by flood waters.

Before spring ended, the Army Corps of Engineers was left with no choice but to open the flood

gates in its retention lakes and dams. The 2019 Arkansas River Floods damaged ports, sank barges, and halted an entire economy reliant on the safe and affordable

transportation via the MKARNS system. It was estimated that this 200year flooding event cost our economy more than \$3 billion.

The Port of Little Rock did not escape the wrath of the river; the mouth of the slackwater harbor silted in which delayed access to barges for several days; part of the river embankment collapsed which threatened rail infrastructure in the harbor; and the primary dock experienced significant washout in several places. The Port of Little Rock was lucky though and none of this damage caused any significant delays in operation. The Federal Emergency Management Agency stepped in to cover the costs of repairs and the Port took the necessary steps to return its facilities to normal.