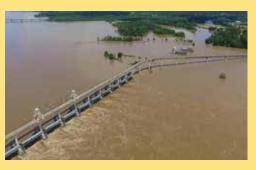

gates in its retention lakes and dams. The 2019 Arkansas River Floods damaged ports, sank barges, and halted an entire economy reliant on the safe and affordable

transportation via the MKARNS system. It was estimated that this 200year flooding event cost our economy more than \$3 billion.

The Port of Little Rock did not escape the wrath of the river; the mouth of the slackwater harbor silted in which delayed access to barges for several days; part of the river embankment collapsed which threatened rail infrastructure in the harbor; and the primary dock experienced significant washout in several places. The Port of Little Rock was lucky though and none of this damage caused any significant delays in operation. The Federal Emergency Management Agency stepped in to cover the costs of repairs and the Port took the necessary steps to return its facilities to normal.

...thanks to a prior investment in the Slackwater Harbor, its barges remained safe.

Despite the damage and destruction, the Port of Little Rock remained strong. Situated at a higher elevation, the property remained mostly dry. Thanks to a prior investment in the Slackwater Harbor, its barges remained safe. With constant communication among public and private stakeholders, the Port of Little Rock implemented a plan to protect people and property from catastrophic damage. Governor Asa Hutchinson wasted no time in putting together a statewide task force to shore up Arkansas's levee systems and better prepare for future extreme weather events.