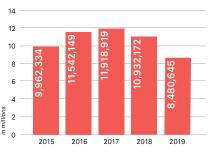

### **Total Railcars Interchanged**

Dock Commodity Tonnage (2019) 873,439.135 total net tons